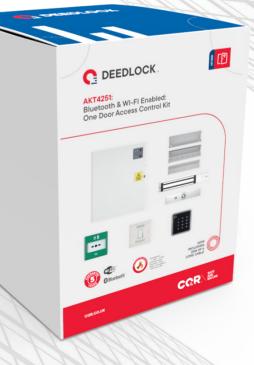

#### **Kit 1** AKT4251 Internal & External Kit with Bluetooth / WIFI

Full purpose Fire Rated installation kit including CAB6/WH/20: 20m of 6 Core Cable ADP121A: 12V 1A Power Supply AEM10001: Unmonitored Slimline Electro-magnetic Lock AEMBR089F: Z & L Bracket APX-14T: External/Internal IP68 Keypad with Bluetooth/WiFi FP3/GR: Manual Call Point AEB1NR: Rocker Switch SINAEM1: Graphite Intumescent for Magnet