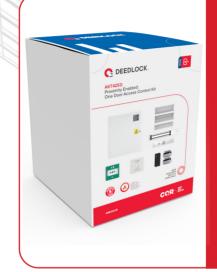

#### **Kit 3** AKT4253 Internal & External Kit with proximity reader

Full purpose Fire Rated installation kit including CAB6/WH/20: 20m of 6 Core Cable ADP121A: 12V 1A Power Supply AEM10001: Unmonitored Slimline Electro-magnetic Lock AEMBR089F: Z & L Bracket APX-18: External/Internal Proximity IP66 EM 125kHz Reader AC7101: x10 Proximity Fobs FP3/GR: Manual Call Point AEB1NR: Rocker Switch SINAEM1: Graphite Intumescent for Magnet