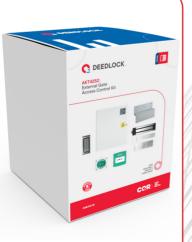

#### **Kit 2** AKT4252 External Gate Kit

Fully IP rated external gate kit including CAB6/WH/20: 20m of 6 Core Cable ADP121A: 12V 1A Power Supply AEMGATE/F/S: External Electro-magnetic Lock AEMBRO46: Z Bracket APX-16: External 2 Relay IP65 Keypad AKA-WCP3AG-SG: Weatherproof Manual Call Point AEB44: External IP67 Exit Button