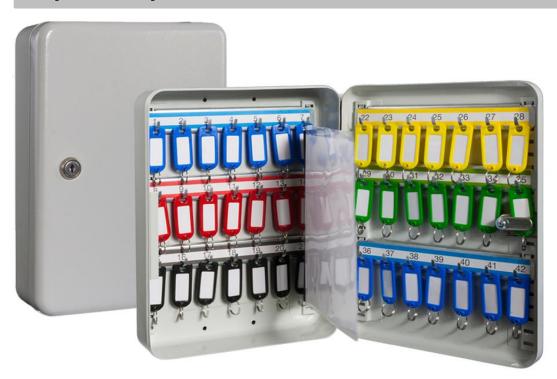

## Key Security Cabinets are available to store your keys safely and secured by a lockable Cam Lock.

Supplied with colour coded adjustable hook bars complete with key tags, rings, numbers and removable control index card.

## Features & Benefits

- Durable powder coated finish
- Adjustable hook bars
- Colour coded hook bars
- Removable control index card
- Round cornered construction
- Four mounting holes in back of cabinet
- Colour coded long key tags
- Security Key Cam Lock