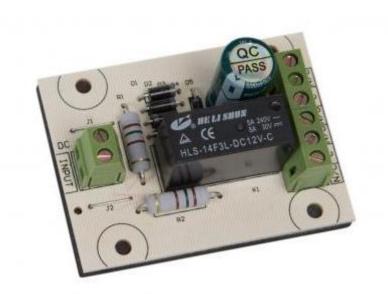

## APB226 Relay 9-30v AC/DC Double pole Relay PCB

The APB226 Relay is a small Relay with Double pole outputs which is suitable for Access Control or Door Entry systems working on 9-30v AC/DC voltages.

It can be used to switch voltages up to 30v dc or 250v ac to a Max 5 amps.

## **Technical specifications**

- Mini switching relay
- Low current Input at 12VDC
- 9-30V AC/DC
- Current 44mA
- Contact rating 5A @ 250VAC or 30VDC
- 2 x COM- NO-NC
- Dimensions 67 x 50mm

| Part Code | Description                                                    |
|-----------|----------------------------------------------------------------|
| APB226    | Relay Board 9-30v AC/DC Double pole (5 amp at 30v DC / 250v AC |