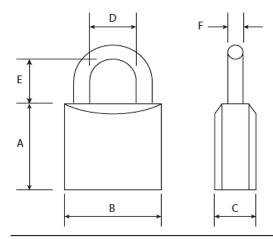

## **Pinson Padlocks**

| Product Code | Description              | ífers       | Dimensions |    |    |    |    |   | er      | 55      | d<br>d          |
|--------------|--------------------------|-------------|------------|----|----|----|----|---|---------|---------|-----------------|
|              |                          | No of Diffe | A          | В  | С  | D  | Е  | F | To Diff | To Pass | Master<br>Keyed |
| SPL332       | 32mm warded padlock      | 148         | 32         | 32 | 14 | 15 | 20 | 5 | ✓       | ✓       | Х               |
| SPL338       | 38mm warded padlock      | 210         | 38         | 38 | 17 | 20 | 20 | 6 | ✓       | ✓       | Х               |
| SPL432       | 32mm pin tumbler padlock | 3000        | 32         | 32 | 14 | 15 | 20 | 5 | ✓       | ✓       | Х               |
| SPL438       | 38mm pin tumbler padlock | 3000        | 38         | 38 | 17 | 20 | 20 | 6 | ✓       | ✓       | Х               |
| SPL661       | 30mm pin tumbler padlock | 3000        | 32         | 32 | 14 | 15 | 20 | 5 | ✓       | ✓       | ✓               |
| SPL662       | 40mm pin tumbler padlock | 3000        | 38         | 38 | 17 | 20 | 20 | 6 | ✓       | ✓       | ✓               |
|              |                          |             |            |    |    |    |    |   |         |         |                 |

Additional shackle clearance available on request (Dimension E) on ALL padlocks – 25, 32, 40, 50 & 75mm, 50mm pin tumbler padlocks also available on request

For further information contact: **Securefast plc** 