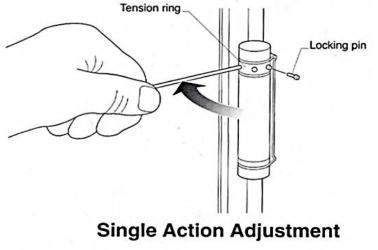

Manufactured from high grade steel and grey primed, the hinge is available in single and double action options.

The HS series are supplied in 3" for lightweight doors to 7" for heavy or high use doors.