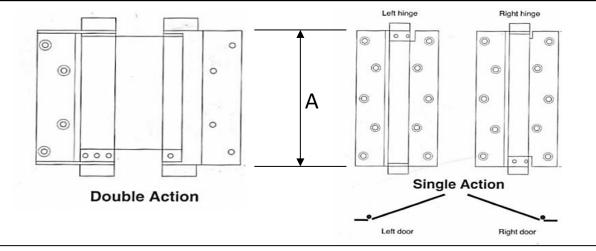

#### **Spring Hinges**

| Code                                                        | Туре          | Size (A)   | Width  | Thickness  | Weight |
|-------------------------------------------------------------|---------------|------------|--------|------------|--------|
| SHS135                                                      | Single Action | 3" – 75mm  | 600 mm | 18 – 25 mm | 15 kg  |
| SHS136                                                      | Double Action | 3" – 75mm  | 600 mm | 18 – 25 mm | 15 kg  |
| SHS137                                                      | Single Action | 4" – 100mm | 700 mm | 25 – 30 mm | 22 kg  |
| SHS138                                                      | Double Action | 4" – 100mm | 700 mm | 25 – 30 mm | 22 kg  |
| SHS139                                                      | Single Action | 5" – 125mm | 700 mm | 30 – 35 mm | 27 kg  |
| SHS140                                                      | Double Action | 5" – 125mm | 700 mm | 30 – 35 mm | 27 kg  |
| SHS141                                                      | Single Action | 6" – 150mm | 750 mm | 35 – 40 mm | 40 kg  |
| SHS142                                                      | Double Action | 6" - 150mm | 750 mm | 35 – 40 mm | 40 kg  |
| SHS144                                                      | Double Action | 7" - 175mm | 750 mm | 40 – 45 mm | 42 kg  |
| All the above are supplied in pairs and a grey paint finish |               |            |        |            |        |