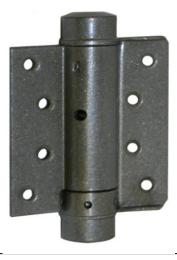

Manufactured from high grade steel and grey primed, the hinge is available in single and double action options.

The HS series are supplied in 3" for lightweight doors to 7" for heavy or high use doors.