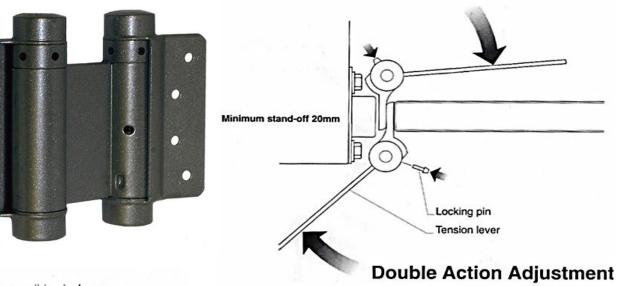

Manufactured from high grade steel and grey primed, the hinge is available in single and double action options.

The HS series are supplied in 3" for lightweight doors to 7" for heavy or high use doors.