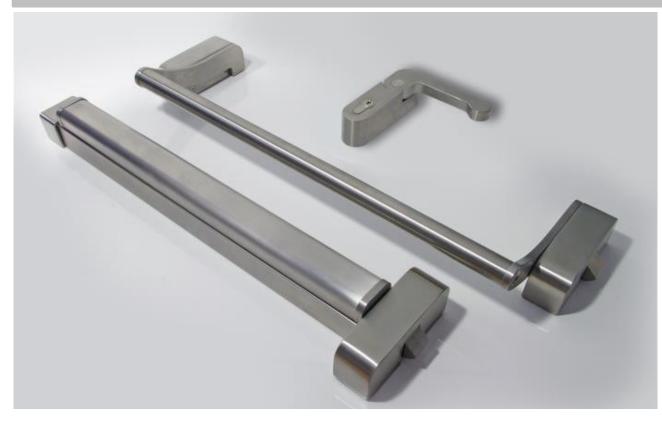

### **316 Stainless Steel Panic Exit Hardware**

An Innovative and unique line, the range of stainless steel panic exit devices are constructed entirely of 316 stainless steel, including all internal and external components. This guarantees maximum functionality and a long lifetime even under the most extreme weather and atmospheric conditions.

Grade 316 stainless steel has the highest corrosion resistance and is typically specified for exit devices in pool areas , coastal locations and other corrosive environments.

#### Features & Benefits

- The modular push bar panic exit device range comprises a full width cross bar and a modular components (standard mechanism, idler and cross arm)
- The range offers a large degree of flexibility and can provide 1,2 and 3 point locking (with horizontal or vertical pullman catches)
- Suitable for high end public buildings such as hotels, leisure centres and spas where people are unfamiliar with surroundings
- Suitable for corrosive atmospheres
- Standard devices suitable for doors up to 2647mm high, 1290mm wide
- Salt spray tested to 800 hours