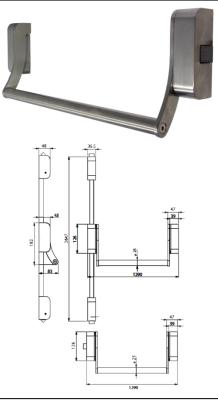

#### Features & Benefits

- The modular push bar panic exit device range comprises a full width cross bar and a modular components (standard mechanism, idler and cross arm)
- The range offers a large degree of flexibility and can provide 1,2 and 3 point locking (with horizontal or vertical pullman catches)
- Suitable for high end public buildings such as hotels, leisure centres and spas where people are unfamiliar with surroundings
- Suitable for corrosive atmospheres
- Standard devices suitable for doors up to 2647mm high, 1290mm wide
- Salt spray tested to 800 hours

### **316 Stainless Steel Panic Exit Hardware**

| Push Bar Range |                                            |  |  |  |  |
|----------------|--------------------------------------------|--|--|--|--|
| SED501-SS      | Single Point Latch                         |  |  |  |  |
| SED502-SS      | Two Point with Vertical Pullman<br>Catches |  |  |  |  |
| SED503-SS      | Three Point with Horizontal<br>Catches     |  |  |  |  |

| Touch Bar Range |                                            |  |  |  |  |
|-----------------|--------------------------------------------|--|--|--|--|
| SED551-SS       | Single Point Latch                         |  |  |  |  |
| SED552-SS       | Two Point with Vertical Pullman<br>Catches |  |  |  |  |
| SED553-SS       | Three Point with Horizontal<br>Catches     |  |  |  |  |
|                 |                                            |  |  |  |  |