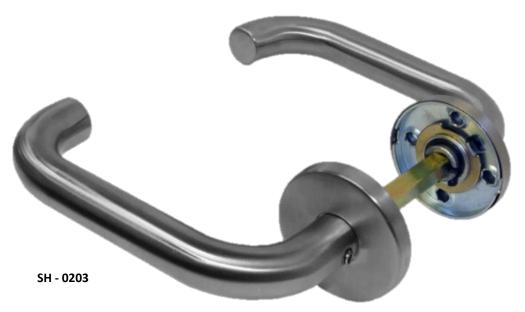

## **Stainless Steel Safety Levers & Escutcheon**

## Features & Benefits

- Sprung levers
- Heso spindle
- 52mm x 7mm Rose Cover
- Bolt through fixings
- · Grade 304 Satin Stainless Steel
- Projection 68mm
- 140mm Overall length of lever
- 19mm diameter lever handle
- Comes complete with fixings and an 8mm Heso spindle

SDP-C-02

Satin Stainless Steel sprung lever handles that compliments various ranges of quality products for Securefast.

The levers are manufactured to a high quality to ensure a long life of usage with our range of 72mm European style lock cases and electric lock range etc.

The furniture is supplied with a Heso spindle to ensure a firm fix between the lever and spindle.

To compliment the levers an Euro profile escutcheon is available to match.

For further information contact: