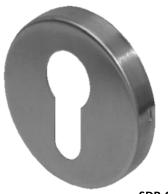

The furniture is supplied with a Heso spindle to ensure a firm fix between the lever and spindle.

To compliment the levers an Euro profile escutcheon is available to match.

For further information contact: