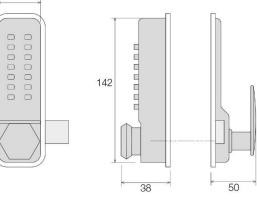

g the day and left open for free passage.

The internal unit has a turn knob which throws and withdraws the dead bolt

#### 41 142 П П 20 38 50

#### Features & Benefits

- Supplied with 20mm dead bolt
- Option of throwing the dead bolt with or without entering the code
- · Suitable for external use having completed 240hr salt spray test to EN1670
- Supplied with a mortice keep for outward opening doors
- Suitable for timber doors 35 65mm thick
- Compact and robust zinc die cast body
- Supplied with black neoprene seals
- Traditional code change by re-arranging the detainers
- Over 5000 non-sequential combinations
- 130mm fixing centres

| Product Code | Description                     |
|--------------|---------------------------------|
| SBL340.S     | Push Button lock with dead lock |



For further information contact: Securefast plc 6, The Cedars Business Centre Avon Road, Cannock Staffordshire WS1110J



Call > +44 (0) 1704 502 801

Email > sales@securefast.co.uk

Visit > www.securefast.co.uk