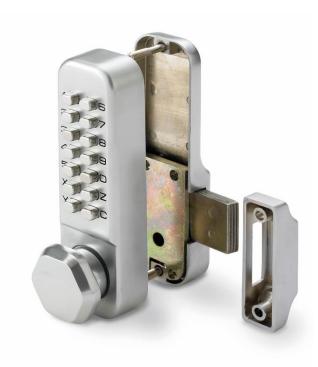

### SBL340.S Mechancial Digital Push Button Lock with Deadbolt

The SBL340 is a compact and self contained mechanical digital coded lock supplied complete with a 20mm throw dead bolt.

It is a convenient means of providing security for low to medium traffic areas such as store rooms, workshops, plant rooms and offices. It is ideally used in situations where the door will be unlocked during the day and left open for free passage.

The internal unit has a turn knob which throws and withdraws the dead bolt

#### Features & Benefits

- Supplied with 20mm dead bolt
- Option of throwing the dead bolt with or without entering the code
- · Suitable for external use having completed 240hr salt spray test to EN1670
- Supplied with a mortice keep for outward opening doors
- Suitable for timber doors 35 65mm thick
- Compact and robust zinc die cast body
- Supplied with black neoprene seals
- Traditional code change by re-arranging the detainers
- Over 5000 non-sequential combinations
- 130mm fixing centres