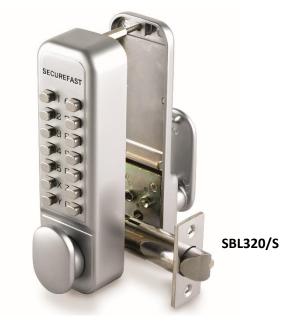

The SBL315, SBL320 and SBL325 Easy Code Mechanical Digital Locks are designed to offer a simple and convenient means of providing security for low to medium traffic areas such as store rooms, workshops, plant rooms and offices.

#### Features & Benefits

- Non-handed
- Supplied with 60mm backset deadlocking latch
- Salt spray tested for 240 hours to EN1670
- Latch performance tested to EN12209
- Internal unit provides egress by a large turn knob
- Suitable for timber doors 35 65mm thick
- Compact and robust zinc die cast body
- Supplied with black neoprene seal
- SBL315 and SBL320 are available fire rated for 30min and 60 min timber doors
- Available in Satin Chrome and Brass finish