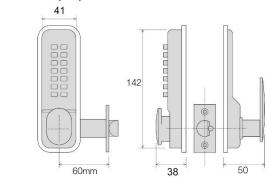

## **Easy Code Change Mechanical Digital Locks**

| e                                    | Product Code<br>Description                             |                                      |                                           | Fire Rated | Finish                                                                                                                                 | Available Code<br>Buttons          | No. Digits per<br>Code                                      | Non-Sequential<br>Combinations | Dimensions (mm) |       |       |                   |
|--------------------------------------|---------------------------------------------------------|--------------------------------------|-------------------------------------------|------------|----------------------------------------------------------------------------------------------------------------------------------------|------------------------------------|-------------------------------------------------------------|--------------------------------|-----------------|-------|-------|-------------------|
| Product Co                           |                                                         |                                      |                                           |            |                                                                                                                                        |                                    |                                                             |                                | Height          | Width | Depth | Fixing<br>Centres |
| SBL315/S                             | Easy Code Change Digital Lock with Knob & Holdback      |                                      |                                           |            | Satin Chrome                                                                                                                           | 11                                 | 11                                                          | 2047                           | 142             | 41    | 38    | 130               |
| SBL315/B                             | Easy Code Change Digital Lock with Knob & Holdback      |                                      |                                           |            | Polished Brass                                                                                                                         | 11                                 | 11                                                          | 2047                           | 142             | 41    | 38    | 130               |
| SBL320/S                             | Easy Code Change Digital Lock with Knob & Holdback      |                                      |                                           |            | Satin Chrome                                                                                                                           | 13                                 | 13                                                          | 8191                           | 158             | 45    | 44    | 147               |
| SBL320/B                             | Easy Code Change Digital Lock with Knob & Holdback      |                                      |                                           |            | Polished Brass                                                                                                                         | 13                                 | 13                                                          | 8191                           | 158             | 45    | 44    | 147               |
| SBL325/S                             | Easy Code Change Mini Digital Lock with Knob & Holdback |                                      |                                           |            | Satin Chrome                                                                                                                           | 9                                  | 9                                                           | 511                            | 130             | 47    | 47    | 118               |
| SBL325/B                             | Easy Code Change Mini Digital Lock with Knob & Holdback |                                      |                                           |            | Polished Brass                                                                                                                         | 9                                  | 9                                                           | 511                            | 130             | 47    | 47    | 118               |
| SBL315/SFR                           | Easy Code Change Digital Lock with Knob & Holdback      |                                      |                                           | •          | Satin Chrome                                                                                                                           | 11                                 | 11                                                          | 2047                           | 142             | 41    | 38    | 130               |
| SBL315/BFR                           | Easy Code Change Digital Lock with Knob & Holdback      |                                      |                                           | •          | Polished Brass                                                                                                                         | 11                                 | 11                                                          | 2047                           | 142             | 41    | 38    | 130               |
| SBL320/SFR                           | Easy Code Change Digital Lock with Knob & Holdback      |                                      |                                           | •          | Satin Chrome                                                                                                                           | 13                                 | 13                                                          | 8191                           | 158             | 45    | 44    | 147               |
| SBL320/BFR                           | Easy Code Change Digital Lock with Knob & Holdback      |                                      |                                           | •          | Polished Brass                                                                                                                         | 13                                 | 13                                                          | 8191                           | 158             | 45    | 44    | 147               |
| SBL315                               |                                                         | SBL320                               | SBL325                                    |            | For further information contact:<br>Securefast plc<br>6, The Cedars Business Centre<br>Avon Road, Cannock<br>Staffordshire<br>WS11 1QJ |                                    |                                                             |                                |                 |       |       |                   |
|                                      |                                                         |                                      |                                           |            |                                                                                                                                        | <b>Call</b> > +44 (0) 1704 502 801 |                                                             |                                |                 |       |       |                   |
| Digital Lock with Knob &<br>Holdback |                                                         | Digital Lock with Knob &<br>Holdback | Mini Digital Lock with Knob<br>& Holdback |            |                                                                                                                                        |                                    | Email > sales@securefast.co.uk Visit > www.securefast.co.uk |                                |                 |       |       |                   |