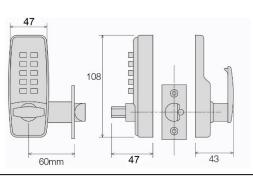

## **Easy Code Change Mechanical Digital Locks**

| e                                    | Product Code<br>Description                             |                                      |                                           | Fire Rated | Finish                                                                                                                                 | Available Code<br>Buttons          | No. Digits per<br>Code                                      | Non-Sequential<br>Combinations | Dimensions (mm) |       |       |                   |
|--------------------------------------|---------------------------------------------------------|--------------------------------------|-------------------------------------------|------------|----------------------------------------------------------------------------------------------------------------------------------------|------------------------------------|-------------------------------------------------------------|--------------------------------|-----------------|-------|-------|-------------------|
| Product Co                           |                                                         |                                      |                                           |            |                                                                                                                                        |                                    |                                                             |                                | Height          | Width | Depth | Fixing<br>Centres |
| SBL315/S                             | Easy Code Change Digital Lock with Knob & Holdback      |                                      |                                           |            | Satin Chrome                                                                                                                           | 11                                 | 11                                                          | 2047                           | 142             | 41    | 38    | 130               |
| SBL315/B                             | Easy Code Change Digital Lock with Knob & Holdback      |                                      |                                           |            | Polished Brass                                                                                                                         | 11                                 | 11                                                          | 2047                           | 142             | 41    | 38    | 130               |
| SBL320/S                             | Easy Code Change Digital Lock with Knob & Holdback      |                                      |                                           |            | Satin Chrome                                                                                                                           | 13                                 | 13                                                          | 8191                           | 158             | 45    | 44    | 147               |
| SBL320/B                             | Easy Code Change Digital Lock with Knob & Holdback      |                                      |                                           |            | Polished Brass                                                                                                                         | 13                                 | 13                                                          | 8191                           | 158             | 45    | 44    | 147               |
| SBL325/S                             | Easy Code Change Mini Digital Lock with Knob & Holdback |                                      |                                           |            | Satin Chrome                                                                                                                           | 9                                  | 9                                                           | 511                            | 130             | 47    | 47    | 118               |
| SBL325/B                             | Easy Code Change Mini Digital Lock with Knob & Holdback |                                      |                                           |            | Polished Brass                                                                                                                         | 9                                  | 9                                                           | 511                            | 130             | 47    | 47    | 118               |
| SBL315/SFR                           | Easy Code Change Digital Lock with Knob & Holdback      |                                      |                                           | •          | Satin Chrome                                                                                                                           | 11                                 | 11                                                          | 2047                           | 142             | 41    | 38    | 130               |
| SBL315/BFR                           | Easy Code Change Digital Lock with Knob & Holdback      |                                      |                                           | •          | Polished Brass                                                                                                                         | 11                                 | 11                                                          | 2047                           | 142             | 41    | 38    | 130               |
| SBL320/SFR                           | Easy Code Change Digital Lock with Knob & Holdback      |                                      |                                           | •          | Satin Chrome                                                                                                                           | 13                                 | 13                                                          | 8191                           | 158             | 45    | 44    | 147               |
| SBL320/BFR                           | Easy Code Change Digital Lock with Knob & Holdback      |                                      |                                           | •          | Polished Brass                                                                                                                         | 13                                 | 13                                                          | 8191                           | 158             | 45    | 44    | 147               |
| SBL315                               |                                                         | SBL320                               | SBL325                                    |            | For further information contact:<br>Securefast plc<br>6, The Cedars Business Centre<br>Avon Road, Cannock<br>Staffordshire<br>WS11 1QJ |                                    |                                                             |                                |                 |       |       |                   |
|                                      |                                                         |                                      |                                           |            |                                                                                                                                        | <b>Call</b> > +44 (0) 1704 502 801 |                                                             |                                |                 |       |       |                   |
| Digital Lock with Knob &<br>Holdback |                                                         | Digital Lock with Knob &<br>Holdback | Mini Digital Lock with Knob<br>& Holdback |            |                                                                                                                                        |                                    | Email > sales@securefast.co.uk Visit > www.securefast.co.uk |                                |                 |       |       |                   |