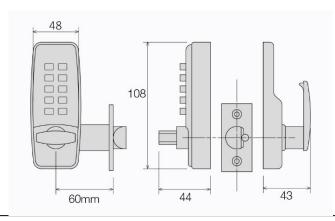

## **Traditional Code Change Mechanical Digital Locks**

| Product Code | Description                        | Fire Rated | Finish         | Available Code<br>Buttons | No. Digits per<br>Code | Non-Sequential<br>Combinations | Dimensions (mm) |       |       |                   |
|--------------|------------------------------------|------------|----------------|---------------------------|------------------------|--------------------------------|-----------------|-------|-------|-------------------|
|              |                                    |            |                |                           |                        |                                | Height          | Width | Depth | Fixing<br>Centres |
| SBL300/S     | Digital Lock with Knob             |            | Satin Chrome   | 11                        | 3-7                    | 5720                           | 142             | 41    | 38    | 130               |
| SBL300/B     | Digital Lock with Knob             |            | Polished Brass | 11                        | 3-7                    | 5720                           | 142             | 41    | 38    | 130               |
| SBL310/S     | Digital Locks with Knob & Holdback |            | Satin Chrome   | 11                        | 3-7                    | 5720                           | 142             | 41    | 38    | 130               |
| SBL310/B     | Digital Locks with Knob & Holdback |            | Polished Brass | 11                        | 3-7                    | 5720                           | 142             | 41    | 38    | 130               |
| SBL370/S     | Mini Digital Lock with Knob        |            | Satin Chrome   | 9                         | 2-4                    | 246                            | 107             | 43    | 44    | 97                |
| SBL370/B     | Mini Digital Lock with Knob        |            | Polished Brass | 9                         | 2-4                    | 246                            | 107             | 43    | 44    | 97                |
| SBL300/SFR   | Digital Lock with Knob             | •          | Satin Chrome   | 11                        | 3-7                    | 5720                           | 142             | 41    | 38    | 130               |
| SBL300/BFR   | Digital Lock with Knob             | •          | Polished Brass | 11                        | 3-7                    | 5720                           | 142             | 41    | 38    | 130               |
| SBL310/SFR   | Digital Lock with Knob & Holdback  | •          | Satin Chrome   | 11                        | 3-7                    | 5720                           | 142             | 41    | 38    | 130               |
| SBL310/BFR   | Digital Lock with Knob & Holdback  | •          | Polished Brass | 11                        | 3-7                    | 5720                           | 142             | 41    | 38    | 130               |