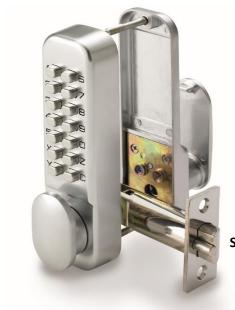

## **Traditional Code Change Mechanical Digital Locks**

**SBL310/S** 

The 'Traditional Code Change' range of Mechanical Digital Locks are compact and self-contained with a 60mm backset deadlocking tubular latch with a code changeable by re-arranging the detainers in the mechanism

## Features & Benefits

- Non-handed
- Supplied with 60mm backset deadlocking latch
- Salt spray tested for 240 hours to EN1670
- Performance tested to EN12209
- Internal unit provides egress by a large turn knob
- Suitable for timber doors 35 65mm thick
- Compact and robust zinc die cast body
- Supplied with black neoprene seal
- SBL300 and SBL310 are available fire rated for 30min and 60 min timber doors
- SBL300 and SBL370 are without hold back
- SBL310 and is with hold back
- Available in Satin Chrome and Brass finish