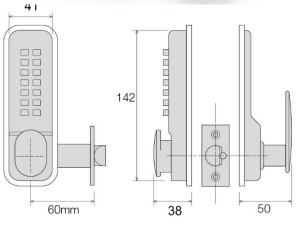

## **Traditional Code Change Mechanical Digital Locks**

| Product Code | Description                        | Fire Rated | Finish         | Available Code<br>Buttons | No. Digits per<br>Code | Non-Sequential<br>Combinations | Dimensions (mm) |       |       |                   |
|--------------|------------------------------------|------------|----------------|---------------------------|------------------------|--------------------------------|-----------------|-------|-------|-------------------|
|              |                                    |            |                |                           |                        |                                | Height          | Width | Depth | Fixing<br>Centres |
| SBL300/S     | Digital Lock with Knob             |            | Satin Chrome   | 11                        | 3-7                    | 5720                           | 142             | 41    | 38    | 130               |
| SBL300/B     | Digital Lock with Knob             |            | Polished Brass | 11                        | 3-7                    | 5720                           | 142             | 41    | 38    | 130               |
| SBL310/S     | Digital Locks with Knob & Holdback |            | Satin Chrome   | 11                        | 3-7                    | 5720                           | 142             | 41    | 38    | 130               |
| SBL310/B     | Digital Locks with Knob & Holdback |            | Polished Brass | 11                        | 3-7                    | 5720                           | 142             | 41    | 38    | 130               |
| SBL370/S     | Mini Digital Lock with Knob        |            | Satin Chrome   | 9                         | 2-4                    | 246                            | 107             | 43    | 44    | 97                |
| SBL370/B     | Mini Digital Lock with Knob        |            | Polished Brass | 9                         | 2-4                    | 246                            | 107             | 43    | 44    | 97                |
| SBL300/SFR   | Digital Lock with Knob             | •          | Satin Chrome   | 11                        | 3-7                    | 5720                           | 142             | 41    | 38    | 130               |
| SBL300/BFR   | Digital Lock with Knob             | •          | Polished Brass | 11                        | 3-7                    | 5720                           | 142             | 41    | 38    | 130               |
| SBL310/SFR   | Digital Lock with Knob & Holdback  | •          | Satin Chrome   | 11                        | 3-7                    | 5720                           | 142             | 41    | 38    | 130               |
| SBL310/BFR   | Digital Lock with Knob & Holdback  | •          | Polished Brass | 11                        | 3-7                    | 5720                           | 142             | 41    | 38    | 130               |