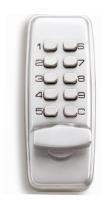

## **Traditional Code Change Mechanical Digital Locks**

**SBL310/S** 

The 'Traditional Code Change' range of Mechanical Digital Locks are compact and self-contained with a 60mm backset deadlocking tubular latch with a code changeable by re-arranging the detainers in the mechanism

## Features & Benefits

- Non-handed
- Supplied with 60mm backset deadlocking latch
- Salt spray tested for 240 hours to EN1670
- Performance tested to EN12209
- Internal unit provides egress by a large turn knob
- Suitable for timber doors 35 65mm thick
- Compact and robust zinc die cast body
- Supplied with black neoprene seal
- SBL300 and SBL310 are available fire rated for 30min and 60 min timber doors
- SBL300 and SBL370 are without hold back
- SBL310 and is with hold back
- Available in Satin Chrome and Brass finish

## **Traditional Code Change Mechanical Digital Locks**

| Product Code | Description                        | Fire Rated | Finish         | Available Code<br>Buttons | No. Digits per<br>Code | Non-Sequential<br>Combinations | Dimensions (mm) |       |       |                   |
|--------------|------------------------------------|------------|----------------|---------------------------|------------------------|--------------------------------|-----------------|-------|-------|-------------------|
|              |                                    |            |                |                           |                        |                                | Height          | Width | Depth | Fixing<br>Centres |
| SBL300/S     | Digital Lock with Knob             |            | Satin Chrome   | 11                        | 3-7                    | 5720                           | 142             | 41    | 38    | 130               |
| SBL300/B     | Digital Lock with Knob             |            | Polished Brass | 11                        | 3-7                    | 5720                           | 142             | 41    | 38    | 130               |
| SBL310/S     | Digital Locks with Knob & Holdback |            | Satin Chrome   | 11                        | 3-7                    | 5720                           | 142             | 41    | 38    | 130               |
| SBL310/B     | Digital Locks with Knob & Holdback |            | Polished Brass | 11                        | 3-7                    | 5720                           | 142             | 41    | 38    | 130               |
| SBL370/S     | Mini Digital Lock with Knob        |            | Satin Chrome   | 9                         | 2-4                    | 246                            | 107             | 43    | 44    | 97                |
| SBL370/B     | Mini Digital Lock with Knob        |            | Polished Brass | 9                         | 2-4                    | 246                            | 107             | 43    | 44    | 97                |
| SBL300/SFR   | Digital Lock with Knob             | •          | Satin Chrome   | 11                        | 3-7                    | 5720                           | 142             | 41    | 38    | 130               |
| SBL300/BFR   | Digital Lock with Knob             | •          | Polished Brass | 11                        | 3-7                    | 5720                           | 142             | 41    | 38    | 130               |
| SBL310/SFR   | Digital Lock with Knob & Holdback  | •          | Satin Chrome   | 11                        | 3-7                    | 5720                           | 142             | 41    | 38    | 130               |
| SBL310/BFR   | Digital Lock with Knob & Holdback  | •          | Polished Brass | 11                        | 3-7                    | 5720                           | 142             | 41    | 38    | 130               |