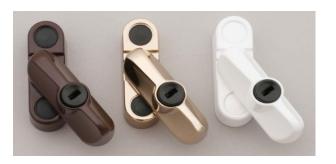

#### Features & Benefits

- Strong die cast construction
- Push button release
- Auto latching and key deadlocking
- Variable height adjustment
- Suitable for PVCu, Aluminium and Timber
- Easily Surface mounted fixing
- Gives enhanced security on windows and doors
- Available locking or non-locking
- Available in white as standard
- Brass and brown available to order

| Product Code                                     | Description               |
|--------------------------------------------------|---------------------------|
| SBC370/WE                                        | Window Restrictor - White |
| SBC370/PB                                        | Window Restrictor - Brass |
| SBC370/BN                                        | Window Restrictor - Brown |
| Please note Brass and Brown are to special order |                           |