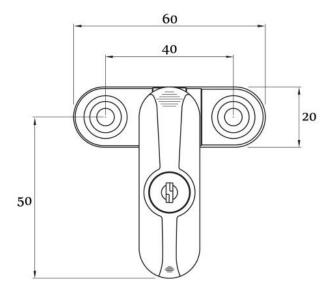

Many windows and doors will benefit from the added protection and improved security offered by Window Restraint. Simple surface fixing and variable height adjustment for rebated profiles, ensures that restraint is the ideal security upgrade for timber, aluminium and PVCu applications.

#### Features & Benefits

- Strong die cast construction
- Push button release
- Auto latching and key deadlocking
- Variable height adjustment
- Suitable for PVCu, Aluminium and Timber
- Easily Surface mounted fixing
- Gives enhanced security on windows and doors
- Available locking or non-locking
- Available in white as standard
- Brass and brown available to order