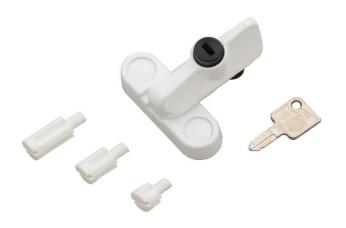

### SBC370 Series Window Restraint

The Unique auto latching and dedicated key deadlocking action of Window Restraint, affords total peace of mind by providing a positive deterrent to any attempted forced entry.

Many windows and doors will benefit from the added protection and improved security offered by Window Restraint. Simple surface fixing and variable height adjustment for rebated profiles, ensures that restraint is the ideal security upgrade for timber, aluminium and PVCu applications.

#### Features & Benefits

- Strong die cast construction
- Push button release
- Auto latching and key deadlocking
- Variable height adjustment
- Suitable for PVCu, Aluminium and Timber
- Easily Surface mounted fixing
- Gives enhanced security on windows and doors
- Available locking or non-locking
- Available in white as standard
- Brass and brown available to order