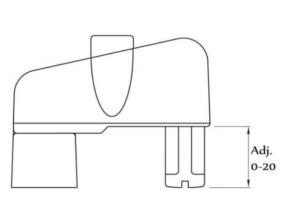

Many windows and doors will benefit from the added protection and improved security offered by Window Restraint. Simple surface fixing and variable height adjustment for rebated profiles, ensures that restraint is the ideal security upgrade for timber, aluminium and PVCu applications.

#### Features & Benefits

- Strong die cast construction
- Push button release
- Auto latching and key deadlocking
- Variable height adjustment
- Suitable for PVCu, Aluminium and Timber
- Easily Surface mounted fixing
- Gives enhanced security on windows and doors
- Available locking or non-locking
- Available in white as standard
- Brass and brown available to order