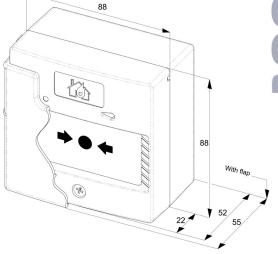

#### **SPECIFICATIONS**

Dimensions:

Operating Temperature: Voltage Range: LED Indication:

System Compatibility:

Zone Current @ 24VDC:

SLU Rating: DLU Rating:

Width x Height: 88mm x 88mm Depth: Standard inc base 52mm Depth: Flush mounted 25mm -10°C to +50°C 20 to 35V DC Activated: 0.5 Second Interval End Of Line: 5 Second Interval Twinflex: V1 onwards TwinflexPro: V1 onwards Quiescent: 50uA Active: 16mA 3 16

(All measurements shown are in millimetres)