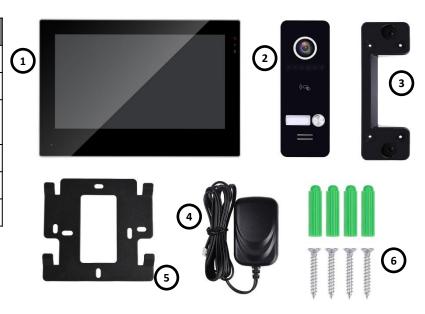

# F7000-W-T & F7000-B-T Securefast Universal Door Entry Kit

|   | Content                                |
|---|----------------------------------------|
| 1 | Monitor                                |
| 2 | Door Camera                            |
| 3 | Door Camera Angled Mounting<br>Bracket |
| 4 | Power Supply                           |
| 5 | Monitor Mounting Bracket               |
| 6 | Fixings                                |