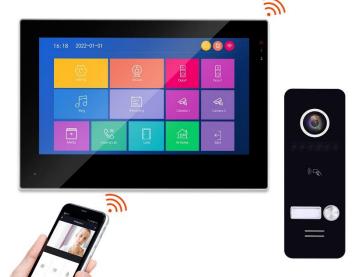

# F7000-B-T Securefast Universal Door Entry Kit

The Secure fast Universal Door Entry system offers both hardwired and Wi-Fi (2.4Ghz) direct connection to your mobile phone.

The system allows the door to be opened from your indoor monitor or mobile phone with the added advantage of remote unlocking of the door. This easy to install system offers a weather resistant door camera with call button and a slimline 7" touch screen monitor. Install a Micro SD card and you are able to record both visitors and motion detection when you are not around.

The door camera is IP65 rated and includes a PIR for motion detection and security.

For ease of access we offer AMUI-F 1K Classic Mifare Fobs.

When ordering do not forget to purchase your Deedlock locking device to enable remote unlocking