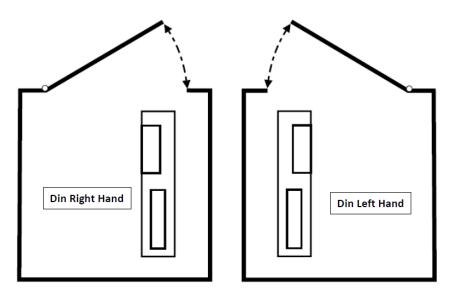

## **Dorcas Mortice Electric Release with Sashlock Faceplate for UPVC Doors**

**Inward Opening Doors** 

**Outward Opening Doors** 

#### **Handing Details**

Please Note: The drawings above assume the latch bolt is at the top, so for locks with the latch bolt at the bottom please select the opposite hand.

For further information contact: Securefast plc 6, The Cedars Business Centre Avon Road, Cannock Staffordshire WS11 1QJ Call > +44 (0) 1704 502 801 Email > sales@securefast.co.uk