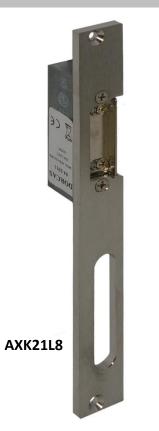

## **Dorcas Mortice Electric Release with Sashlock Faceplate for UPVC Doors**

A range of mortice sashlock Dorcas electric releases for use with 12V Access Control and Door Entry Systems on UPVC doors.

Mortice sashlock electric release designed to replace the centre latch and deadbolt keep of locks fitted to UPVC door frame. The unit allows latch bolt to be released electronically.

| Stock Code | Description                       | Voltage   | Fail Locked/Unlocked |
|------------|-----------------------------------|-----------|----------------------|
| AXK21L8    | Mortice Sashlock (DIN Left Hand)  | 12V AC/DC | Fail Locked          |
| AXK21R8    | Mortice Sashlock (DIN Right Hand) | 12V AC/DC | Fail Locked          |