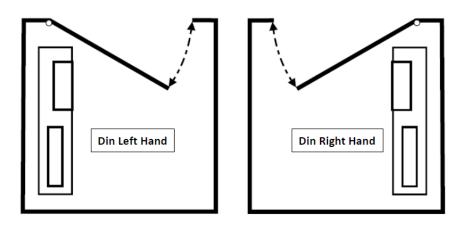

## **Dorcas Mortice Electric Release with Sashlock Faceplate for UPVC Doors**

**Inward Opening Doors** 

**Outward Opening Doors** 

#### **Handing Details**

Please Note: The drawings above assume the latch bolt is at the top, so for locks with the latch bolt at the bottom please select the opposite hand.

For further information contact: Securefast plc 6, The Cedars Business Centre Avon Road, Cannock Staffordshire WS11 1QJ Call > +44 (0) 1704 502 801 Email > sales@securefast.co.uk