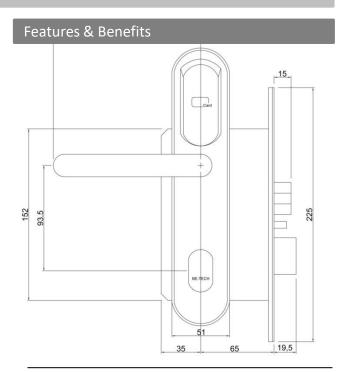

## Features & Benefits

- Lock case has 65mm backset with 93.5mm crs
- Simply set up the time and date for any phone to enter the lock for a set period.
- Mobile key users must download and Register to Be-Tech mobile key App.
- Be-Tech cloud service offers flexible usage.
- Simple to use App or software.
- 500+ door units can be on the system
- 400 event lock trail
- Optional ISO printable or pre-printed cards.
- Optional cards can be used for multiple sites and multiple applications
- Standard finish Brushed Stainless Steel, other finishes available to special order
- Door controllers for electric locking have up to four readers for two doors
- Lift controller for up to eight floors per controller expandable to four controllers in total.