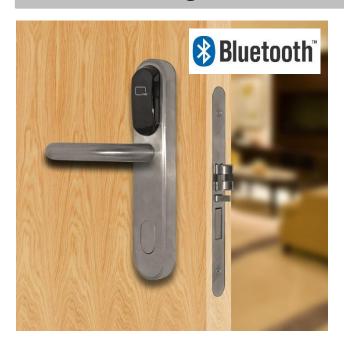

## **ASL951BB Range Ondoor Be-Tech Bluetooth Lock**

The Be-Tech ASL951BB range is a wire free, intelligent Bluetooth lockcase which is programmed via your own router and the Be-Tech cloud software.

Seamlessly manage your premises, via your online cloud database, which can be accessed on most devices with internet connectivity. Use your platform to issue "mobile keys" to staying guests and view room status.

Staying guests are required to download the Be-Tech Mobile Key App and register their email address to receive time and date sensitive "mobile keys" within the application.

| Code       | Description                                               |
|------------|-----------------------------------------------------------|
| ASL951BB-L | Be-Tech Bluetooth Hotel<br>Lockset with key override (LH) |
| ASL951BB-R | Be-Tech Bluetooth Hotel<br>Lockset with key override (RH) |