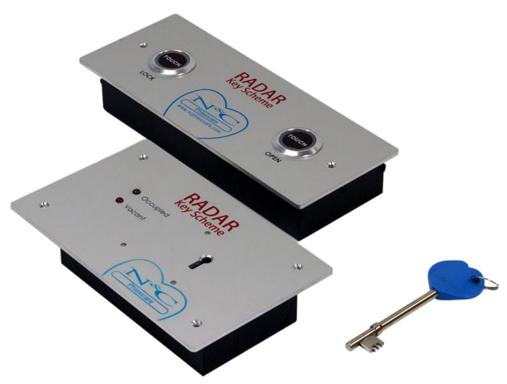

The New RADAR Access Control Kits consists of an aluminium panel that is fitted on the outside wall of the toilet, which is operated by the RADAR key to unlock the door. This panel has two LED's to indicate occupied and vacant. A second aluminium panel is fitted on the inside of the toilet, which has two buttons to lock/open the door and indicate the current lock status.

Internal RADAR Key Panel

Deedlock 12V DC Electro-Magnetic Lock

Deedlock 12V DC Power Supply and RADAR PCB

Deedlock Key Switch

Securefast Green Call Point

Securefast Emergency Call Cord

**RADAR Key** 

Instructions and Quick Start Schematic