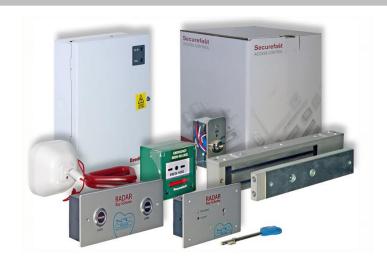

Capability as standard to fit all control and automatic operator due to the integration of a double pole relay within the PCB/PSU.

The kits are supplied complete with a slim line or standard electro-magnetic lock to secure the door, a pull cord for emergency use, a manual call point for manual override, a key switch to deactivate the system and a 1A power supply unit. A RADAR Key is also supplied to test the system.

## **RADAR Electronic Kits**

| Included in | <b>RADAR Access</b> | Control | Kit |
|-------------|---------------------|---------|-----|
|-------------|---------------------|---------|-----|

External RADAR Key Panel

Internal RADAR Key Panel

Deedlock 12V DC Electro-Magnetic Lock

Deedlock 12V DC Power Supply and RADAR PCB

Deedlock Key Switch

Securefast Green Call Point

Securefast Emergency Call Cord

**RADAR Key** 

Instructions and Quick Start Schematic