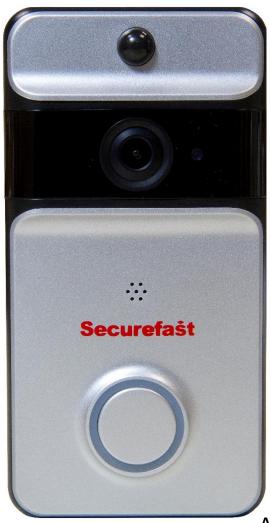

## **AML5C IP53 Video Doorbell with Chime**

The Securefast video doorbell is a high-grade IP53 waterproof and dustproof video doorbell which comes complete with a pluggable chime.

The intelligent Wi-Fi configuration allows long distance signal transmission, meaning that the video footage can be viewed anywhere in the world, from any handheld device such as a phone or tablet.

## Features & Benefits

- High grade IP53 waterproof and dustproof
- Advanced high speed video processor chip
- Long distance signal transmission, support mobile phone real time monitoring
- High definition video and two way voice call makes communication clearer
- Wi-Fi connection for convenient monitoring
- Built-in large capacity battery for long lasting life (6 Months)
- Low power consumption and energy saving
- Built in IR LED, support night vision for safety monitoring at night
- Automatic recording with two way communicating
- Micro SD Card storage and cloud storage
- Additional 12-24V AC power input
- Micro USB cable is required for charging
- Security Screws prevent easy removal

## **AML5C IP53 Video Doorbell with Chime**

| Technical Information  |                                                       |
|------------------------|-------------------------------------------------------|
| Resolution             | 1280*720                                              |
| Field of viewing angle | 166 degree                                            |
| IR LED                 | 6pcs 850nm                                            |
| Wi-Fi (2.4GHz)         | 802.11b/g/n supported                                 |
| Audio                  | Two way speaking                                      |
| Recording              | Micro SD Card (8/16/32GB) not included in the package |
| Push                   | Quick push for 2 seconds to wake up for 600ms         |
| Prompting              | Press/PIR/cell phone positive waking up               |
| Waterproof             | IP53 (Rain Proof)                                     |
| Battery                | 3200mAh (Low power warning on app)                    |
| Material               | Black and silver plastic                              |
| Size (H-W-D)           | 135 x 70 x 30 mm (main unit)                          |
| Charging               | Via standard Micro USB cable (not supplied)           |