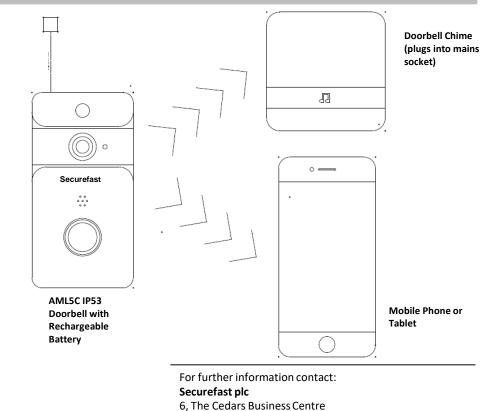

## **AML5C IP53 Video Doorbell with Chime**

The Securefast video doorbell is a high-grade IP53 waterproof and dustproof video doorbell which comes complete with a pluggable chime.

The intelligent Wi-Fi configuration allows long distance signal transmission, meaning that the video footage can be viewed anywhere in the world, from any handheld device such as a phone or tablet.

Visitors can also make video calls with the owner of the premises, which can be recorded for a short period of time. Wi-Fi connection to the video doorbell enables it to connect multiple users and allow live online viewing at the same time.

The unit has six months battery life, therefore there is no need for hard-wiring, however if you would like the secure knowledge that your video door bell is always working you can connect the unit to a 12-24V AC power source.