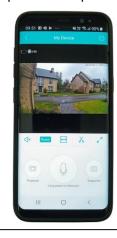

## **AML2C Video Doorbell with Chime**

The Securefast video doorbell is a high-grade video doorbell which comes complete with a plugable chime.

The intelligent Wi-Fi configuration allows long distance signal transmission, meaning that the video footage can be viewed anywhere in the world, from any handheld device such as a phone or tablet.

Visitors can also make video calls with the owner of the premises, which can be recorded for a short period of time. Wi-Fi connection to the video doorbell enables it to connect multiple users and allow live online viewing at the same time.