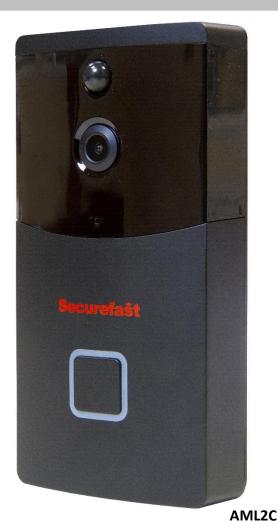

## **AML2C Video Doorbell with Chime**

The Securefast video doorbell is a high-grade video doorbell which comes complete with a plugable chime.

The intelligent Wi-Fi configuration allows long distance signal transmission, meaning that the video footage can be viewed anywhere in the world, from any handheld device such as a phone or tablet.

## **AML2C Video Doorbell with Chime**

| Technical Information  |                                                                                      |
|------------------------|--------------------------------------------------------------------------------------|
| Resolution             | 1280*720                                                                             |
| Field of viewing angle | 166 degree                                                                           |
| IR LED                 | 6pcs 850nm                                                                           |
| Wi-Fi (2.4GHz)         | 802.11b/g/n supported                                                                |
| Audio                  | Two way speaking                                                                     |
| Recording              | Micro SD Card (8/16/32GB) not included in the package                                |
| Push                   | Quick push for 2 seconds to wake up for 600ms                                        |
| Prompting              | Press/PIR/cell phone positive waking up                                              |
| Battery                | 2 x 18650 (Total – 6800mAh) (App shows low power warning)                            |
| Material               | Grey and black plastic                                                               |
| Size (H-W-D)           | 144 x 75 x 32 mm (main unit)                                                         |
| Charging               | Via standard Micro USB cable (not supplied)<br>Takes around 12 hours to fully charge |