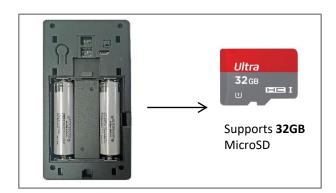

### Features & Benefits

- The unit has one year stand by battery life, therefore there is no need for hard-wiring
- Advanced high speed video processor chip
- Long distance signal transmission, support mobile phone real time monitoring
- High definition video and two way voice call makes communication clearer
- Wi-Fi connection for convenient monitoring
- Low power consumption and energy saving
- Built in IR LED, support night vision for safety monitoring at night
- Micro SD Card max 32Gb storage and cloud storage
- Micro USB cable is required for charging
- Security screws prevent easy removal
- App can be put on multiple mobile devices

## **AML2C Video Doorbell with Chime**

| Technical Information  |                                                                                      |
|------------------------|--------------------------------------------------------------------------------------|
| Resolution             | 1280*720                                                                             |
| Field of viewing angle | 166 degree                                                                           |
| IR LED                 | 6pcs 850nm                                                                           |
| Wi-Fi (2.4GHz)         | 802.11b/g/n supported                                                                |
| Audio                  | Two way speaking                                                                     |
| Recording              | Micro SD Card (8/16/32GB) not included in the package                                |
| Push                   | Quick push for 2 seconds to wake up for 600ms                                        |
| Prompting              | Press/PIR/cell phone positive waking up                                              |
| Battery                | 2 x 18650 (Total – 6800mAh) (App shows low power warning)                            |
| Material               | Grey and black plastic                                                               |
| Size (H-W-D)           | 144 x 75 x 32 mm (main unit)                                                         |
| Charging               | Via standard Micro USB cable (not supplied)<br>Takes around 12 hours to fully charge |