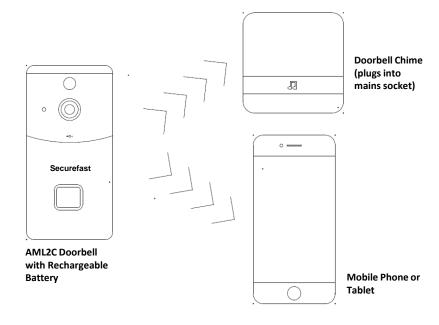

## **AML2C Video Doorbell with Chime**

The Securefast video doorbell is a high-grade video doorbell which comes complete with a plugable chime.

The intelligent Wi-Fi configuration allows long distance signal transmission, meaning that the video footage can be viewed anywhere in the world, from any handheld device such as a phone or tablet.

Visitors can also make video calls with the owner of the premises, which can be recorded for a short period of time. Wi-Fi connection to the video doorbell enables it to connect multiple users and allow live online viewing at the same time.

Securefast J

AMLC1 **Internal Plug** in Chime Included

For further information contact: