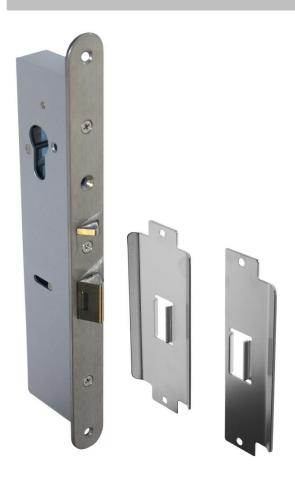

## **AML-300-SW Electric Lock**

Securefast mortice double/single action electric lock, a high performance lock for use with swing doors.

The AML-300-SW has the option of a key override (cylinder not supplied) with the bolt deadlocking automatically when the door is closed.

The lock has a robust stainless steel construction and offers smooth operation for both single and double action doors.

The lock offers lock monitoring and may be fitted to narrow style doors, it also has a holding force of 2000lbs.

#### **Features & Benefits**

- 2000lbs Holding Force
- Optional key/thumbturn override (Cylinder not supplied)
- Brushed stainless steel finish
- For use with double/single action doors
- Can be used with narrow frames
- Optional cylinders & key accessories are available
- Lock monitoring
- · Reversible fail safe or fail secure
- Mounted vertically