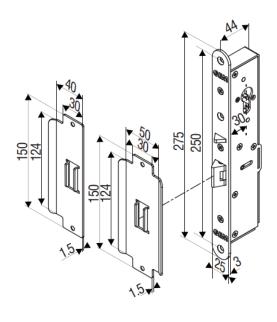

# **AML-300-SW Electric Lock**

| Technical Specifications |                                    |
|--------------------------|------------------------------------|
| Operating Voltage        | 12~24V DC/AC (AC Fail Secure Only) |
| Voltage Tolerance        | ±10%                               |
| Current Draw             | 210mA/12V DC; 150mA/24V DC         |
| Fail Safe/Secure         | Reversible                         |
| Operating Temperature    | 10~45°C                            |
| Humidity                 | 0~95% Non condensing               |
| Lock Bolt Sensor Output  | SPDT Rated 3A/125V AC              |
| Solenoid Testing         | Tested 1,000,000 Cycles            |
| Backset                  | 30mm                               |
| Net Weight               | 815g                               |
| Accessory                | Single or Double Cylinder          |