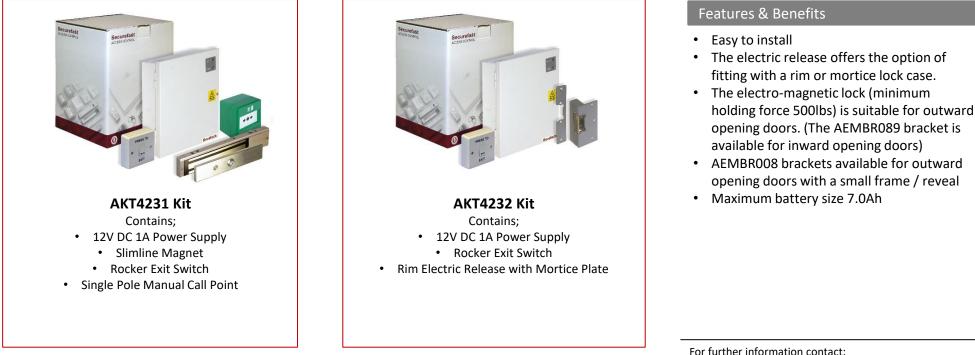

## AKT4231 & AKT4232 Securefast Access Control Accessory Kits

## Deedlock AKT4231 and AKT4232 Access Control Kits are designed for easy installation by electricians with minimal electronic installation experience.

The Securefast single door access control kits are available with either electro-magnetic lock (AKT4231) or electric release (AKT4232) for Rim or Mortice lock case. Both systems are available to be fitted with the customers own choice of credential / reader on the outside of the door.