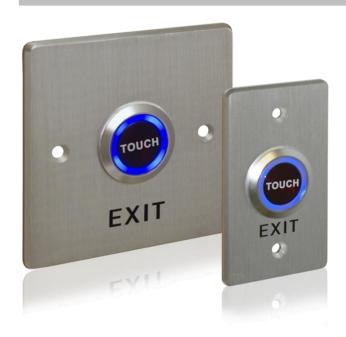

## **Aluminium Touch to Exit Buttons**

These low voltage Touch Exit
Buttons have a blue LED which turns
green when activated by simply
touching the centre.

The 28mm diameter sensitive exit button is fitted on to a 4mm aluminium back plate which is available in two sizes and has 'EXIT' laser printed onto the unit.

The button is ideal for any access control system which is required to operate in low lighting.

| Codes  | Descriptions                                                |
|--------|-------------------------------------------------------------|
| AEB508 | Aluminium Touch to Exit Button<br>86 (H) x 86 (W) x 4mm (D) |
| AEB509 | Aluminium Touch to Exit Button<br>86 (H) x 50 (W) x 4mm (D) |