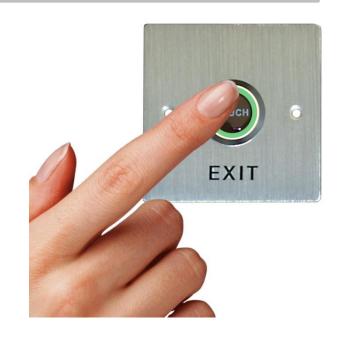

## **Aluminium Touch to Exit Buttons**

These low voltage Touch Exit
Buttons have a blue LED which turns
green when activated by simply
touching the centre.

The 28mm diameter sensitive exit button is fitted on to a 4mm aluminium back plate which is available in two sizes and has 'EXIT' laser printed onto the unit.

The button is ideal for any access control system which is required to operate in low lighting.

| Codes  | Descriptions                                                |
|--------|-------------------------------------------------------------|
| AEB508 | Aluminium Touch to Exit Button<br>86 (H) x 86 (W) x 4mm (D) |
| AEB509 | Aluminium Touch to Exit Button<br>86 (H) x 50 (W) x 4mm (D) |