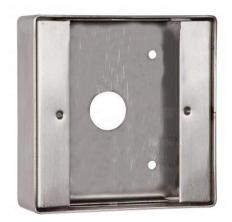

## **Technical specifications**

- Contacts: Double pole NO/NC
- Contact rated: 4A @ 30 V AC/DC
- Wear resistant legend
- Security screws (Allen key type)
- Voltage free contacts

AEB15BB-S

| Product code: | Description:                                                                 |
|---------------|------------------------------------------------------------------------------|
| AEB15         | Flush Stainless-Steel Push to Open button c/w Wheelchair Logo - 114x114x36mm |
| AEB15BB-B     | Black Plastic Surface box for AEB15 button - 128x128x36mm                    |
| AEB15BB-S     | Stainless-Steel Surface box for AEB15 button - 118x118x36mm                  |