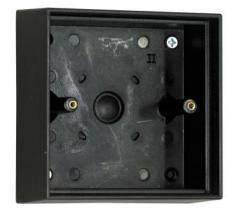

## **Features:**

- Momentary switch
- Can be surface or flush fitting
- Easy clean surface. Ideal for general/sensitive areas
- Screw footprint for flush fitting onto standard back box

AEB15BB-B

## **Technical specifications**

- Contacts: Double pole NO/NC
- Contact rated: 4A @ 30 V AC/DC
- Wear resistant legend
- Security screws (Allen key type)
- Voltage free contacts

AEB15BB-S

| Product code: | Description:                                                                 |
|---------------|------------------------------------------------------------------------------|
| AEB15         | Flush Stainless-Steel Push to Open button c/w Wheelchair Logo - 114x114x36mm |
| AEB15BB-B     | Black Plastic Surface box for AEB15 button - 128x128x36mm                    |
| AEB15BB-S     | Stainless-Steel Surface box for AEB15 button - 118x118x36mm                  |