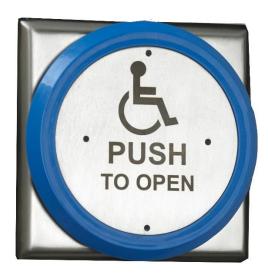

## AEB15 Push to Open Button c/w Wheelchair logo

Stainless Steel Push to Open button c/w Wheelchair logo suitable for wiring to Automatic or Low energy Door Operator units. Designed to fix onto a single gang Flush box or can be Surface mounted using either a Black plastic or Stainless-Steel Surface box.

## **Features:**

- Momentary switch
- Can be surface or flush fitting
- Easy clean surface. Ideal for general/sensitive areas
- Screw footprint for flush fitting onto standard back box

AEB15BB-B

## **Technical specifications**

- Contacts: Double pole NO/NC
- Contact rated: 4A @ 30 V AC/DC
- Wear resistant legend
- Security screws (Allen key type)
- Voltage free contacts

AEB15BB-S

| Product code: | Description:                                                                 |
|---------------|------------------------------------------------------------------------------|
| AEB15         | Flush Stainless-Steel Push to Open button c/w Wheelchair Logo - 114x114x36mm |
| AEB15BB-B     | Black Plastic Surface box for AEB15 button - 128x128x36mm                    |
| AEB15BB-S     | Stainless-Steel Surface box for AEB15 button - 118x118x36mm                  |