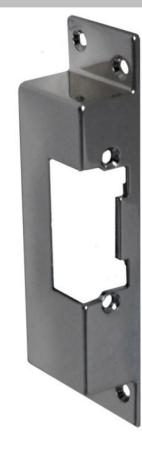

### A range of cases to suit mortice Dorcas electric releases.

Ideal for applications where the rim electric release with side fixing is not suitable or if the door opens outward

#### Features & Benefits

- Suitable for rim nightlatches
- Grey & chrome finish available
- Inward opening type can be used on timber or aluminium doors
- Outward opening type only suitable for timber doors (NOT for rebated door sets)
- NOT suitable for ADCN305 monitored type

| Stock Code | Description                     | Finish |
|------------|---------------------------------|--------|
| ADCN9      | Rim Case, Outward<br>Opening    | Grey   |
| ADCF206    | Surface Case, Inward<br>Opening | Grey   |
| ADCF201C   | Surface Case, Inward<br>Opening | Chrome |