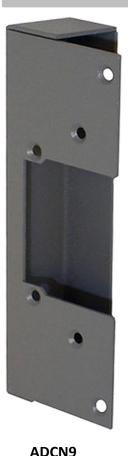

### A range of cases to suit mortice Dorcas electric releases.

Ideal for applications where the rim electric release with side fixing is not suitable or if the door opens outward

#### Features & Benefits

- Suitable for rim nightlatches
- Grey & chrome finish available
- Inward opening type can be used on timber or aluminium doors
- Outward opening type only suitable for timber doors (NOT for rebated door sets)
- NOT suitable for ADCN305 monitored type

| Stock Code | Description                     | Finish |
|------------|---------------------------------|--------|
| ADCN9      | Rim Case, Outward<br>Opening    | Grey   |
| ADCF206    | Surface Case, Inward<br>Opening | Grey   |
| ADCF201C   | Surface Case, Inward<br>Opening | Chrome |