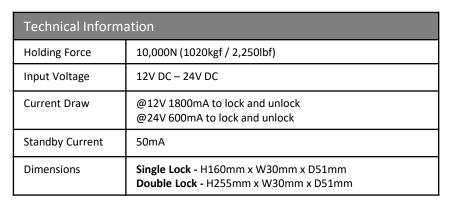

The lock addresses the two biggest issues in door locking, the ability to align a misaligned door and the ability to release when requested, even with excessive load on the bolts. The electronic lock is reliable, secure and convenient.

The side door lock can convert from Fail Safe to Fail Secure by repositioning a single jumper. The door can have in excess of 100kg being applied and it will still release instantly when requested.

| Stock Code |                                 |
|------------|---------------------------------|
| ADA66      | Double Action Motor Driven Lock |
| SIN-ADA66  | Intumescent kit to suit ADA66   |
| ASA66      | Single Action Motor Driven Lock |
| SIN-ASA66  | Intumescent kit to suit ASA66   |

### Features & Benefits

- Door misalignment of up to ± 8mm is corrected
- Automatic Dead-bolting
- Two, 10mm thick stainless bolt pins
- Reverse polarity and transient protection
- Multiple attempts to lock
- Door and bolt position monitors
- Mortice mount horizontally or vertically, on double or single acting doors
- Surface mount with the aid of the accessories, including mounting onto glass