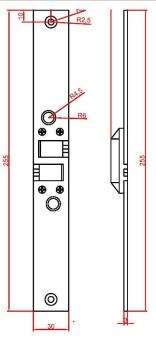

### Features & Benefits

- Door misalignment of up to ± 8mm is corrected
- Automatic Dead-bolting
- Two, 10mm thick stainless bolt pins
- Reverse polarity and transient protection
- Multiple attempts to lock
- Door and bolt position monitors
- Mortice mount horizontally or vertically, on double or single acting doors
- Surface mount with the aid of the accessories, including mounting onto glass