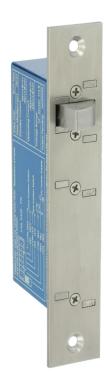

### **ADA66 & ASA66 Electronic Side Load Locks**

ADA66 Double Action

ASA66 Single Action

The motor driven Electronic Side Load Lock is available for single or double acting doors in both commercial and residential areas of a building.

## **ADA66 & ASA66 Electronic Side Load Locks**

ADA66

For further information contact: