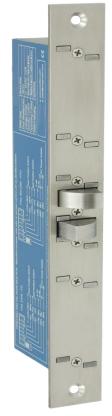

### **ADA66 & ASA66 Electronic Side Load Locks**

ADA66 Double Action

ASA66 Single Action

The motor driven Electronic Side Load Lock is available for single or double acting doors in both commercial and residential areas of a building.

### Features & Benefits

- Door misalignment of up to ± 8mm is corrected
- Automatic Dead-bolting
- Two, 10mm thick stainless bolt pins
- Reverse polarity and transient protection
- Multiple attempts to lock
- Door and bolt position monitors
- Mortice mount horizontally or vertically, on double or single acting doors
- Surface mount with the aid of the accessories, including mounting onto glass