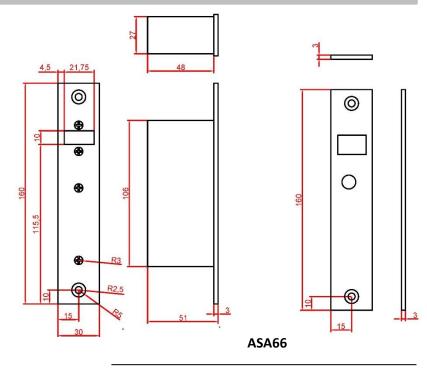

### Features & Benefits

- Door misalignment of up to ± 8mm is corrected
- Automatic Dead-bolting
- Two, 10mm thick stainless bolt pins
- Reverse polarity and transient protection
- Multiple attempts to lock
- Door and bolt position monitors
- Mortice mount horizontally or vertically, on double or single acting doors
- Surface mount with the aid of the accessories, including mounting onto glass