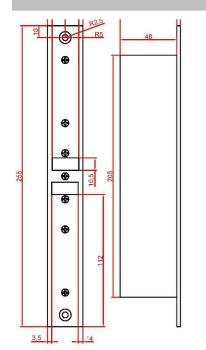

### Features & Benefits

- Door misalignment of up to ± 8mm is corrected
- Automatic Dead-bolting
- Two, 10mm thick stainless bolt pins
- Reverse polarity and transient protection
- Multiple attempts to lock
- Door and bolt position monitors
- Mortice mount horizontally or vertically, on double or single acting doors
- Surface mount with the aid of the accessories, including mounting onto glass