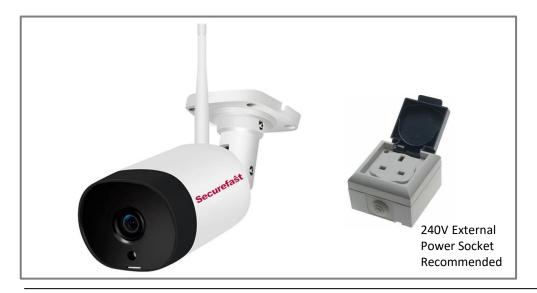

# **Securefast**

The Securefast external camera is a

surveillance unit with 2 way audio

This true plug and play camera is simple to

install and only requires an external 240 plug

The AB72-2 offers day and night vision with the

added advantage of two way communication

and instant recording via the MicroSD (not

high-grade IP67 waterproof

socket to install the power lead.

supplied) or The Cloud.

capacity.