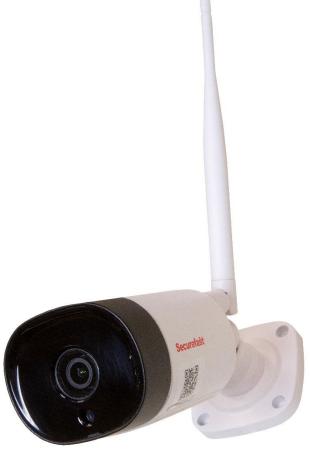

# **Securefast**

The Securefast external camera is a

surveillance unit with 2 way audio

This true plug and play camera is simple to

install and only requires an external 240 plug

The AB72-2 offers day and night vision with the

added advantage of two way communication

and instant recording via the MicroSD (not

high-grade IP67 waterproof

socket to install the power lead.

supplied) or The Cloud.

capacity.

## AB72-2 External Camera with 2 Way Audio Capability

AB72-2

Supports **64Gb** MicroSD