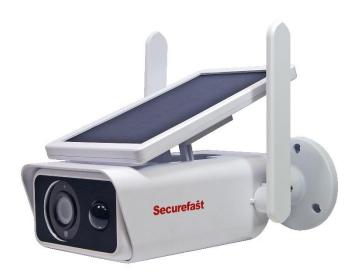

## AB080-20 Solar Power External Camera

The AB080-20 solar powered camera is designed to give you permanent power to your batteries without the need for a wired charger.

Built-in microphone and speaker, offering real-time two-way audio. No matter how far away you are the camera will connected to your mobile phone.

The AB080-20 has built-in rechargeable battery, it can be charged via USB port or the Solar panel. No need to worry about the power supply after you place this camera outside. The camera has our latest low-consumption technology, with extra long standby.

The AB080-20 has a built-in PIR sensor, which will alarm message to your mobile phone when detecting body temperature movement. The camera support 2.4G Wi-Fi connection and supports up to 128G SD Card (SD card is not included), and P2P cloud service which would be chargeable.

## Features & Benefits

- 1080P Wi-Fi IP Camera
- SD card supported up to a max of 128Gb
- Battery powered with solar panel
- PIR motion detection
- 2.4G Wi-Fi connection
- Day and night vision
- Removeable solar panel
- Dual antenna for stronger signal
- Connects via ICsee App
- H155 x W122 x D210mm