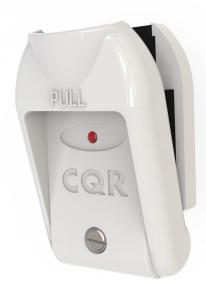

## **Hold Up Device**

New from CQR, a Hold Up Device designed for applications where discrete operation is essential.

Suitable for Retailers, Banks, Money Exchange Kiosks, Jewellery Stores and residential projects. Can be wall or under desk mounted, small footprint, user friendly, simple, rapid and reliable activation.

- Discrete activation, simple lever operation
- Latching
- Red LED showing actication
- SPDT
- 5 Terminals