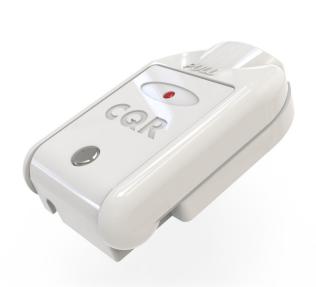

## **Hold Up Device**

New from CQR, a Hold Up Device designed for applications where discrete operation is essential.

Suitable for Retailers, Banks, Money Exchange Kiosks, Jewellery Stores and residential projects. Can be wall or under desk mounted, small footprint, user friendly, simple, rapid and reliable activation.

- Discrete activation, simple lever operation
- Latching
- Red LED showing actication
- SPDT
- 5 Terminals