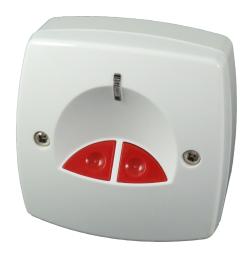

## **EPA-NG/STD**

Electronic Hold Up Devices

The EPA - NG is the most advanced Hold-Up device available on the market today. Packed with innovative features, this electronic unit is a versatile device capable of many functions.

- Single Relay Output
  - Two Button Operation
    - Instant Operation
      - LED Indicator
        - Latching
          - Selectable EOL Settings
            - Keyless Reset

| Specifications      |                                 |
|---------------------|---------------------------------|
|                     | EPA-NG/STD                      |
| Connections         | 8 PCB Terminals                 |
| Operation Method    | Dual Push Button                |
| Material            | ABS                             |
| Dimensions mm       | 85 x 85 x 39                    |
| PA Output           | Relay                           |
| Voltage             | 12v DC                          |
| Current             | 10mA @ 12Vdc                    |
| Tamper              | Cover                           |
| Reset Method        | Dual Push                       |
| Colours             | White, Stainless Steel, Brass   |
| Standards           | EN50131-1 Grade 3 & PD6662:2010 |
| Environmental Class | II                              |