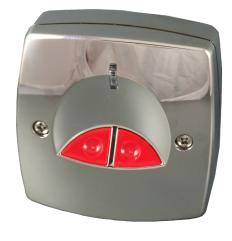

## **EPA-NG/STD**

Electronic Hold Up Devices

The EPA - NG is the most advanced Hold-Up device available on the market today. Packed with innovative features, this electronic unit is a versatile device capable of many functions.

- Single Relay Output
  - Two Button Operation
    - Instant Operation
      - LED Indicator
        - Latching
          - Selectable EOL Settings
            - Keyless Reset

| Specifications      |                                 |
|---------------------|---------------------------------|
|                     | EPA-NG/STD                      |
| Connections         | 8 PCB Terminals                 |
| Operation Method    | Dual Push Button                |
| Material            | ABS                             |
| Dimensions mm       | 85 x 85 x 39                    |
| PA Output           | Relay                           |
| Voltage             | 12v DC                          |
| Current             | 10mA @ 12Vdc                    |
| Tamper              | Cover                           |
| Reset Method        | Dual Push                       |
| Colours             | White, Stainless Steel, Brass   |
| Standards           | EN50131-1 Grade 3 & PD6662:2010 |
| Environmental Class | II                              |