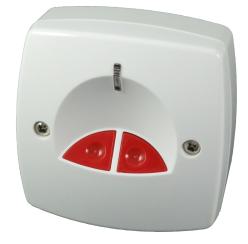

## EPA-NG/PLUS

Electronic Hold Up Devices

The EPA - NG is the most advanced Hold-Up device available on the market today. Packed with innovative features, this electronic unit is a versatile device capable of many functions.

## Specifications

| •                   |                                               |
|---------------------|-----------------------------------------------|
|                     | EPA-NG/PLUS                                   |
| Connections         | 10 PCB Terminals                              |
| Operation Method    | Single or Dual Push Button                    |
| Material            | ABS                                           |
| Dimensions mm       | 85 x 85 x 39                                  |
| PA Output           | Programmable Latching / Non Latching Relay    |
| Voltage             | 12v DC                                        |
| Current             | 10mA @ 12Vdc                                  |
| Tamper              | Cover                                         |
| Reset Method        | Dual Push                                     |
| Colours             | White, Stainless Steel, Brass                 |
| Standards           | EN50131-1 Grade 3 & PD6662:2010 / BS8243:2010 |
| Environmental Class | II                                            |