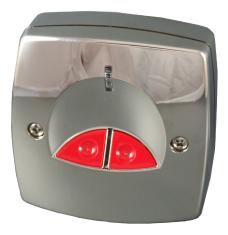

## EPA-NG/PLUS

Electronic Hold Up Devices

The EPA - NG is the most advanced Hold-Up device available on the market today. Packed with innovative features, this electronic unit is a versatile device capable of many functions.

## Specifications

| •                   |                                               |
|---------------------|-----------------------------------------------|
|                     | EPA-NG/PLUS                                   |
| Connections         | 10 PCB Terminals                              |
| Operation Method    | Single or Dual Push Button                    |
| Material            | ABS                                           |
| Dimensions mm       | 85 x 85 x 39                                  |
| PA Output           | Programmable Latching / Non Latching Relay    |
| Voltage             | 12v DC                                        |
| Current             | 10mA @ 12Vdc                                  |
| Tamper              | Cover                                         |
| Reset Method        | Dual Push                                     |
| Colours             | White, Stainless Steel, Brass                 |
| Standards           | EN50131-1 Grade 3 & PD6662:2010 / BS8243:2010 |
| Environmental Class | II                                            |