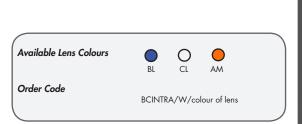

| opeonicatione     |                              |                        |                           |
|-------------------|------------------------------|------------------------|---------------------------|
| INTRA             |                              |                        |                           |
| Backplate         | 3mm Poly-carbonate           | Failsafe timer         | 15 min                    |
| Cover             | Poly-carbonate               | Backup Battery         | Ni-MH 6V 280mAh           |
| Tamper Protection | Wall and cover               | Quiescent Current      | 30mA                      |
| Sounder type      | Piezo                        | Total current in alarm | 280mA                     |
| No. of Sounders   | 1                            | Comfort LEDs           | Hold Off                  |
| Sounder output    | 111dB(A) @ 1m / 85dB(A) @ 3m | SAB / SCB              | Yes                       |
| Sounder Current   | 200mA                        | Size                   | W: 112mm H: 175mm D: 50mm |
| Strobe type       | Xenon                        |                        |                           |
| No. of strobes    | 1                            | Standards              | EN50131-4:2009            |