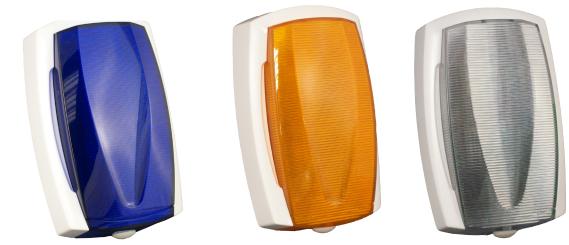

A fully functional sounder and strobe in miniature form that can be used internally or externally. It contains a 6V rechargeable battery for SAB operation and a 15 minute failsafe timer.

## Features

- Compact design with small footprint
- Low Profile
- Can be used as an internal sounder
- 15 minute sounder cut-off timer
- Xenon strobe alarm indication
- Red Hold-off LED

Specifications

• Tamper protected lid and mounting