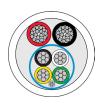

## Construction

- PVC material used for cores & jacket
- 100% Tinned copper cores
- Screened data cores
- 2 x Multi stranded 16 x 0.2mm cores for power
- 2, 4 or 6 Multi stranded 7 x 0.182mm cores for data

Core: 16 x Ø 0.2 (Power) 7 x Ø 0.182 (Data)

34.3 Ohms/Km (Power) 94 Ohms/Km (Data)

25 (Data)

Technical data

AWG: 20 (Power)

Drain wire: Soft tinned copper
Screen: Alu/Polyester Foil

Resistance:

Max voltage: 50 volts

**SCREENED** 

Conductor area: 0.503mm² (Power) 0.182mm² (Data)