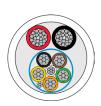

## Construction

- PVC material used for cores & jacket
- 100% Tinned copper cores
- Screened data cores
- 2 x Multi stranded 16 x 0.2mm cores for power
- 2, 4 or 6 Multi stranded 7 x 0.182mm cores for data

Core: 16 x Ø 0.2 (Power) 7 x Ø 0.182 (Data)

34.3 Ohms/Km (Power) 94 Ohms/Km (Data)

25 (Data)

Technical data

AWG: 20 (Power)

Drain wire: Soft tinned copper
Screen: Alu/Polyester Foil

Resistance:

Max voltage: 50 volts

**SCREENED** 

Conductor area: 0.503mm² (Power) 0.182mm² (Data)