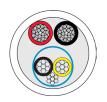

## Construction

- PVC material used for cores & jacket
- 100% Tinned copper cores
- Screened data cores
- 2 x Multi stranded 16 x 0.2mm cores for power
- 2, 4 or 6 Multi stranded 7 x 0.182mm cores for data

Core: 16 x Ø 0.2 (Power) 7 x Ø 0.182 (Data)

34.3 Ohms/Km (Power) 94 Ohms/Km (Data)

25 (Data)

Technical data

AWG: 20 (Power)

Drain wire: Soft tinned copper
Screen: Alu/Polyester Foil

Resistance:

Max voltage: 50 volts

**SCREENED** 

Conductor area: 0.503mm² (Power) 0.182mm² (Data)