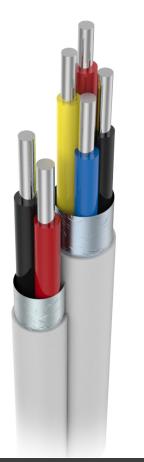

## **Construction**

• LSZH Class D<sub>ca</sub> material used for cores & jacket

First choice for quality

- 100% Tinned copper cores
- Screened
- Solid Strand 1 x 0.76mm
- Green rip cord for identification