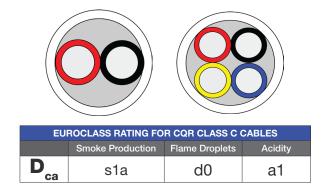

## **Construction**

• LSZH Class D<sub>ca</sub> material used for cores & jacket

First choice for quality

- 100% Tinned copper cores
- Screened
- Solid Strand 1 x 0.76mm
- Green rip cord for identification