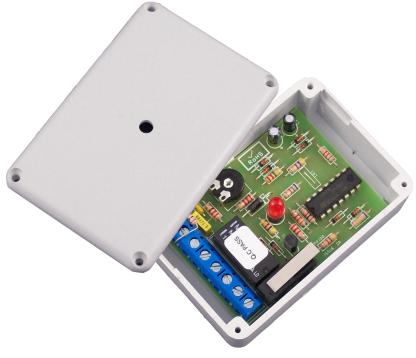

## MA100T SHOCK SENSOR ANALYSER

- Single zone universal shock sensor analyser
- Uses the well proven time/pulse integration system
- Features a wide-range sensitivity control, auto-reset alarm relay & LED indicator
- Can be located within an alarm control panel or mounted externally
- Microswitch cover removal tamper
- Can be used to supervise up to 10 shock sensor modules
- Dimensions: 80 x 53 x 25 mm